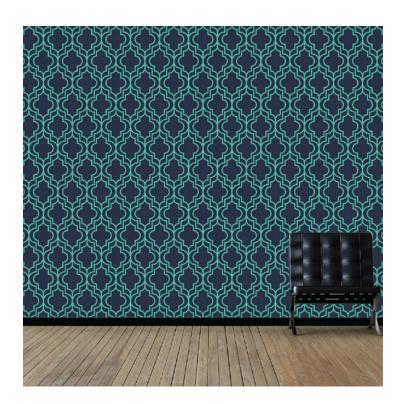

## PATTERN: Blue Neon

COLLECTION: Art Deco

Part Number: AD001

We print to fit your specific wall size, therefore each order is individually priced. Each mural is broken down into panels that are approximately 48" wide. Installation is straightforward with marked, sequential panels that are easily double-cut on the wall. Please reference your project name and wall dimensions when requesting a quote.