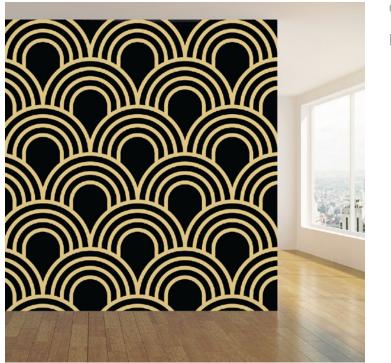

## PATTERN: Deco Wave

COLLECTION: Art Deco Part Number: AD002

We print to fit your specific wall size, therefore each order is individually priced. Each mural is broken down into panels that are approximately 48" wide. Installation is straightforward with marked, sequential panels that are easily double-cut on the wall. Please reference your project name and wall dimensions when requesting a quote.