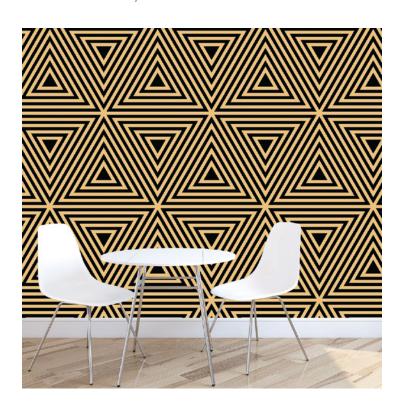

## PATTERN: Eye Tricks

COLLECTION: Art Deco

Part Number: AD003

We print to fit your specific wall size, therefore each order is individually priced. Each mural is broken down into panels that are approximately 48" wide. Installation is straightforward with marked, sequential panels that are easily double-cut on the wall. Please reference your project name and wall dimensions when requesting a quote.