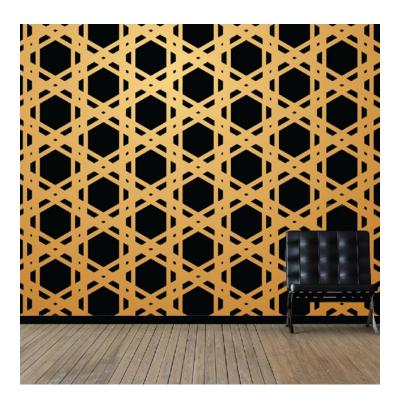

## PATTERN: Golden Weave

COLLECTION: Art Deco Part Number: AD004

We print to fit your specific wall size, therefore each order is individually priced. Each mural is broken down into panels that are approximately 48" wide. Installation is straightforward with marked, sequential panels that are easily double-cut on the wall. Please reference your project name and wall dimensions when requesting a quote.

**RECOMMENDED SUBSTRATE:** Gold Iridescent

| Material: 100% polyester canvas with<br>gold finish | Width: 54''           |
|-----------------------------------------------------|-----------------------|
|                                                     | Class A Fire Rating   |
| PVC Free                                            | ASTM E84              |
| Backing: Non-Woven                                  | Flame Spread: 5       |
| Total Weight: 16 oz per linear yard                 | Smoke Development: 70 |