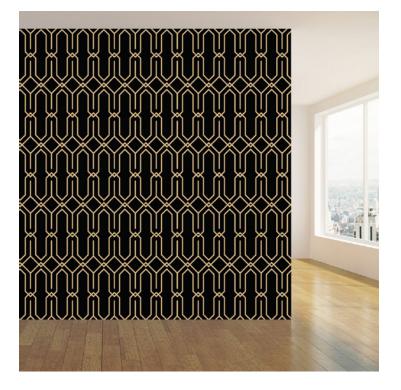

## PATTERN: Retro Deco

COLLECTION: Art Deco Part Number: AD005

We print to fit your specific wall size, therefore each order is individually priced. Each mural is broken down into panels that are approximately 48" wide. Installation is straightforward with marked, sequential panels that are easily double-cut on the wall. Please reference your project name and wall dimensions when requesting a quote.

**RECOMMENDED SUBSTRATE:** Gold Iridescent

| Material: 100% polyester canvas with<br>gold finish | Width: 54''           |
|-----------------------------------------------------|-----------------------|
|                                                     | Class A Fire Rating   |
| PVC Free                                            | ASTM E84              |
| Backing: Non-Woven                                  | Flame Spread: 5       |
| Total Weight: 16 oz per linear yard                 | Smoke Development: 70 |