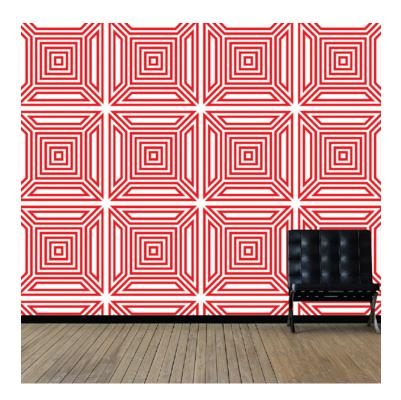

## PATTERN: Square Deco

COLLECTION: Art Deco Part Number: AD007

We print to fit your specific wall size, therefore each order is individually priced. Each mural is broken down into panels that are approximately 48" wide. Installation is straightforward with marked, sequential panels that are easily double-cut on the wall. Please reference your project name and wall dimensions when requesting a quote.