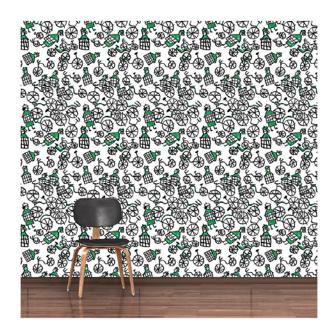

## PATTERN: Bike

## COLLECTION: Artist Series II

## **AVAILABLE COLORWAYS**

Jade - RW006-01

Chartreuse -RW006-02

Red - RW006-03

Pink - RW006-04

Slack - RW006-05

We print to fit your specific wall size, therefore each order is individually priced. Each mural is broken down into panels that are approximately 48" wide. Installation is straightforward with marked, sequential panels that are easily double-cut on the wall. Please reference your project name and wall dimensions when requesting a quote.