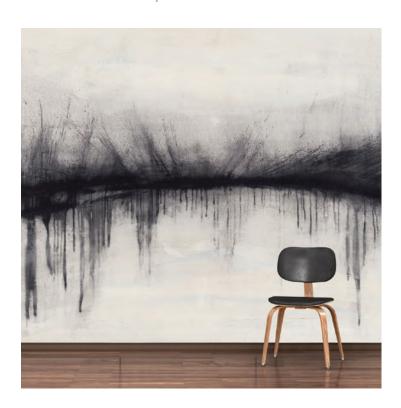

## PATTERN: Eclipse

COLLECTION: Artist Series II

Part Number: AAJ005

We print to fit your specific wall size, therefore each order is individually priced. Each mural is broken down into panels that are approximately 48" wide. Installation is straightforward with marked, sequential panels that are easily double-cut on the wall. Please reference your project name and wall dimensions when requesting a quote.