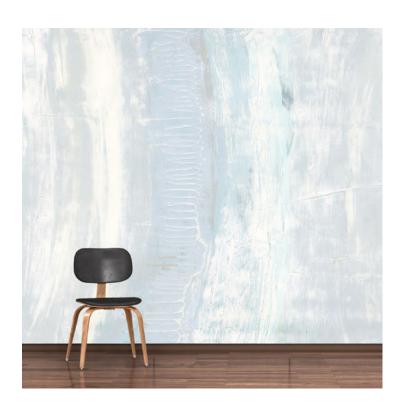

## PATTERN: River View

COLLECTION: Artist Series II

Part Number: AAJ008

We print to fit your specific wall size, therefore each order is individually priced. Each mural is broken down into panels that are approximately 48" wide. Installation is straightforward with marked, sequential panels that are easily double-cut on the wall. Please reference your project name and wall dimensions when requesting a quote.