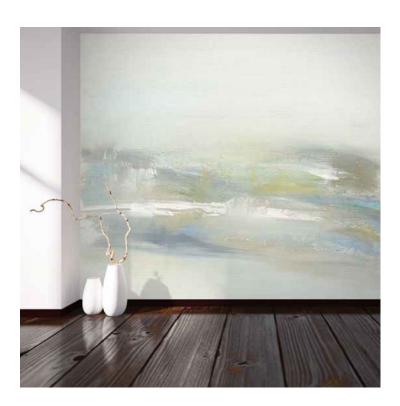

## PATTERN: Aeriel

**COLLECTION:** Artist Series

Part Number: JT002

We print to fit your specific wall size, therefore each order is individually priced. Each mural is broken down into panels that are approximately 48" wide. Installation is straightforward with marked, sequential panels that are easily double-cut on the wall. Please reference your project name and wall dimensions when requesting a quote.