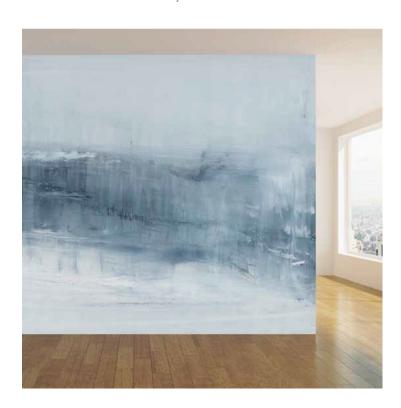

## PATTERN: Aviary

**COLLECTION:** Artist Series

Part Number: JT003

We print to fit your specific wall size, therefore each order is individually priced. Each mural is broken down into panels that are approximately 48" wide. Installation is straightforward with marked, sequential panels that are easily double-cut on the wall. Please reference your project name and wall dimensions when requesting a quote.