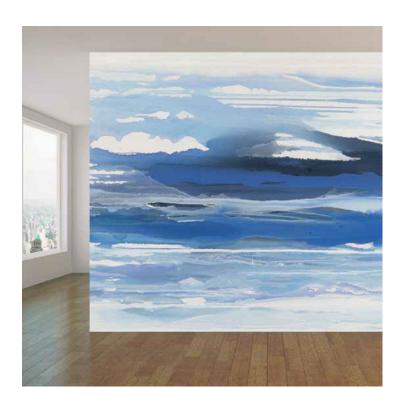

## PATTERN: Blue Skies

COLLECTION: Artist Series

Part Number: CD001

We print to fit your specific wall size, therefore each order is individually priced. Each mural is broken down into panels that are approximately 48" wide. Installation is straightforward with marked, sequential panels that are easily double-cut on the wall. Please reference your project name and wall dimensions when requesting a quote.