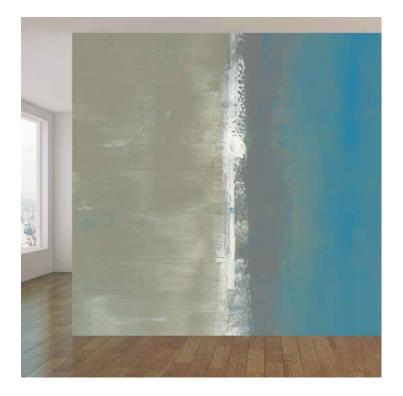

## PATTERN: Crystal Silence

COLLECTION: Artist Series Part Number: AF010

We print to fit your specific wall size, therefore each order is individually priced. Each mural is broken down into panels that are approximately 48" wide. Installation is straightforward with marked, sequential panels that are easily double-cut on the wall. Please reference your project name and wall dimensions when requesting a quote.