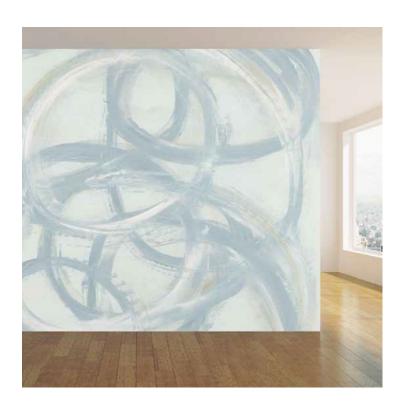

## PATTERN: Elena

COLLECTION: Artist Series

Part Number: JT006

We print to fit your specific wall size, therefore each order is individually priced. Each mural is broken down into panels that are approximately 48" wide. Installation is straightforward with marked, sequential panels that are easily double-cut on the wall. Please reference your project name and wall dimensions when requesting a quote.