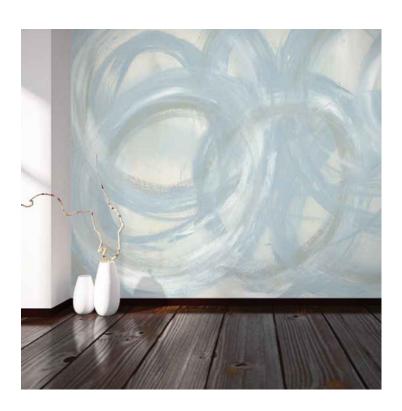

## PATTERN: Inner Circle

**COLLECTION:** Artist Series

Part Number: JT008

We print to fit your specific wall size, therefore each order is individually priced. Each mural is broken down into panels that are approximately 48" wide. Installation is straightforward with marked, sequential panels that are easily double-cut on the wall. Please reference your project name and wall dimensions when requesting a quote.