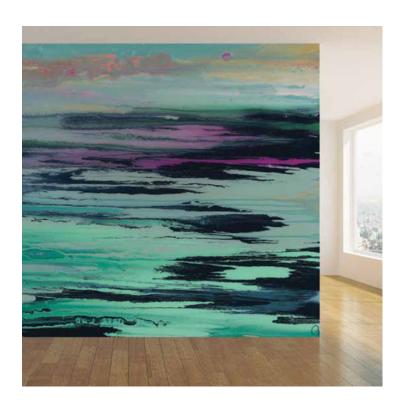

## PATTERN: Miami

**COLLECTION:** Artist Series

Part Number: CD005

We print to fit your specific wall size, therefore each order is individually priced. Each mural is broken down into panels that are approximately 48" wide. Installation is straightforward with marked, sequential panels that are easily double-cut on the wall. Please reference your project name and wall dimensions when requesting a quote.