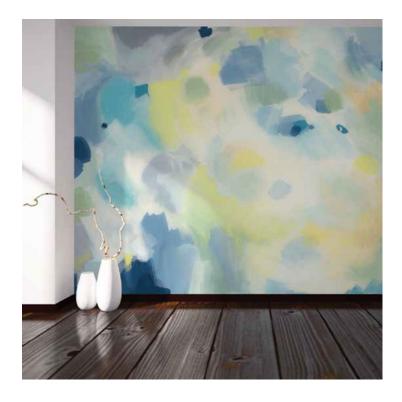

## PATTERN: Peek of Sun

COLLECTION: Artist Series Part Number: CD006

We print to fit your specific wall size, therefore each order is individually priced. Each mural is broken down into panels that are approximately 48" wide. Installation is straightforward with marked, sequential panels that are easily double-cut on the wall. Please reference your project name and wall dimensions when requesting a quote.