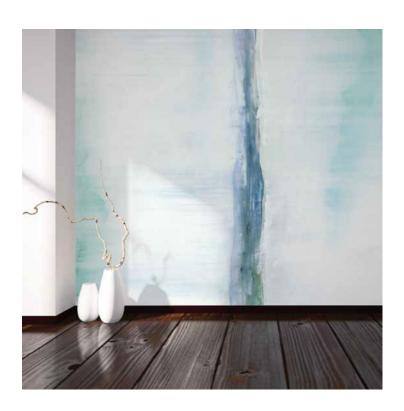

## PATTERN: River Lea

**COLLECTION:** Artist Series

Part Number: AF006

We print to fit your specific wall size, therefore each order is individually priced. Each mural is broken down into panels that are approximately 48" wide. Installation is straightforward with marked, sequential panels that are easily double-cut on the wall. Please reference your project name and wall dimensions when requesting a quote.