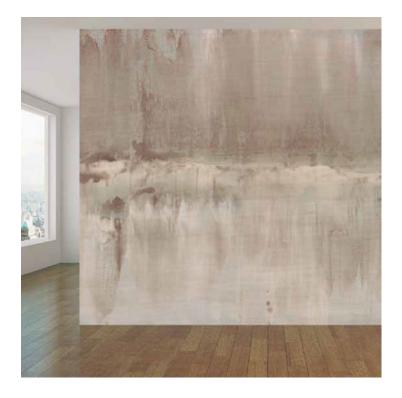

## PATTERN: Roots

COLLECTION: Artist Series Part Number: AF005

We print to fit your specific wall size, therefore each order is individually priced. Each mural is broken down into panels that are approximately 48" wide. Installation is straightforward with marked, sequential panels that are easily double-cut on the wall. Please reference your project name and wall dimensions when requesting a quote.