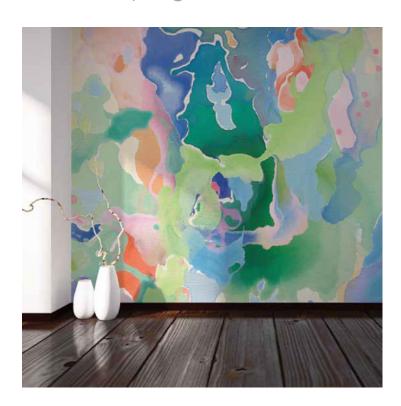

## PATTERN: Spring Rain

**COLLECTION:** Artist Series

Part Number: CD011

We print to fit your specific wall size, therefore each order is individually priced. Each mural is broken down into panels that are approximately 48" wide. Installation is straightforward with marked, sequential panels that are easily double-cut on the wall. Please reference your project name and wall dimensions when requesting a quote.