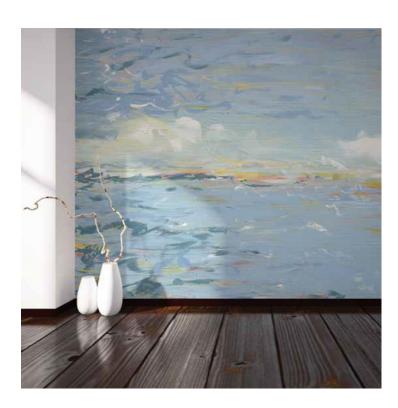

## PATTERN: To the Coast

**COLLECTION:** Artist Series

Part Number: CD012

We print to fit your specific wall size, therefore each order is individually priced. Each mural is broken down into panels that are approximately 48" wide. Installation is straightforward with marked, sequential panels that are easily double-cut on the wall. Please reference your project name and wall dimensions when requesting a quote.