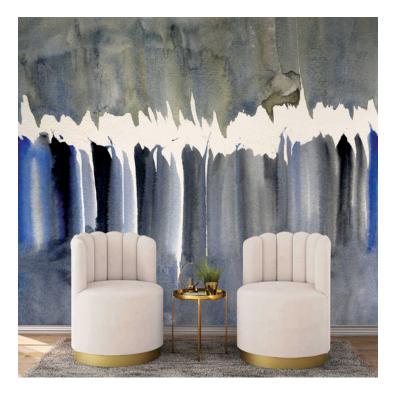

## PATTERN: Inverse

## COLLECTION: Best of Collection AVAILABLE COLORWAYS

Blue - BC014-1

Neutral - BC014-2

We print to fit your specific wall size, therefore each order is individually priced. Each mural is broken down into panels that are approximately 48" wide. Installation is straightforward with marked, sequential panels that are easily double-cut on the wall. Please reference your project name and wall dimensions when requesting a quote.