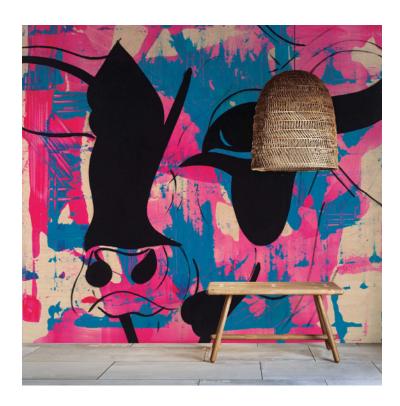

## PATTERN: Mo

## COLLECTION: Best of Collection AVAILABLE COLORWAYS

Pink - BC006-1

Neutral - BC006-2

We print to fit your specific wall size, therefore each order is individually priced. Each mural is broken down into panels that are approximately 48" wide. Installation is straightforward with marked, sequential panels that are easily double-cut on the wall. Please reference your project name and wall dimensions when requesting a quote.