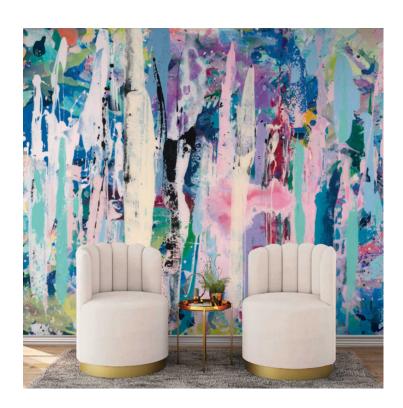

## PATTERN: Mozart

COLLECTION: Best Of Collection

Part Number: BC001

We print to fit your specific wall size, therefore each order is individually priced. Each mural is broken down into panels that are approximately 48" wide. Installation is straightforward with marked, sequential panels that are easily double-cut on the wall. Please reference your project name and wall dimensions when requesting a quote.