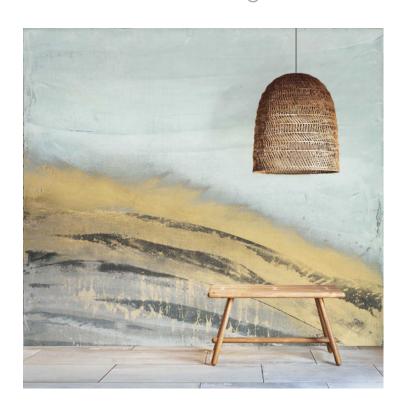

## PATTERN: Ocean's Edge

COLLECTION: Best Of Collection

Part Number: BC004

We print to fit your specific wall size, therefore each order is individually priced. Each mural is broken down into panels that are approximately 48" wide. Installation is straightforward with marked, sequential panels that are easily double-cut on the wall. Please reference your project name and wall dimensions when requesting a quote.