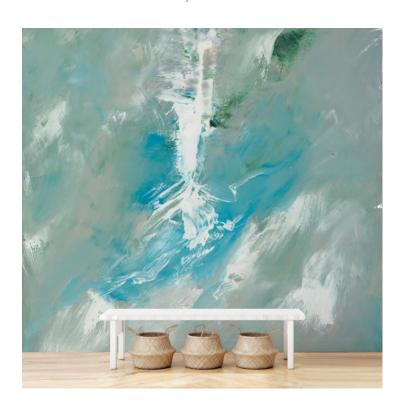

## PATTERN: Victory

COLLECTION: Best Of Collection

Part Number: BC003

We print to fit your specific wall size, therefore each order is individually priced. Each mural is broken down into panels that are approximately 48" wide. Installation is straightforward with marked, sequential panels that are easily double-cut on the wall. Please reference your project name and wall dimensions when requesting a quote.