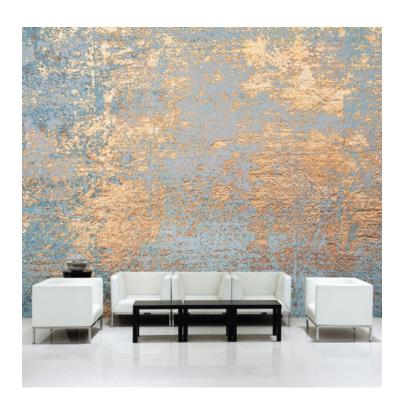

## PATTERN: Atomic

COLLECTION: Industrial

Part Number: IN013

We print to fit your specific wall size, therefore each order is individually priced. Each mural is broken down into panels that are approximately 48" wide. Installation is straightforward with marked, sequential panels that are easily double-cut on the wall. Please reference your project name and wall dimensions when requesting a quote.