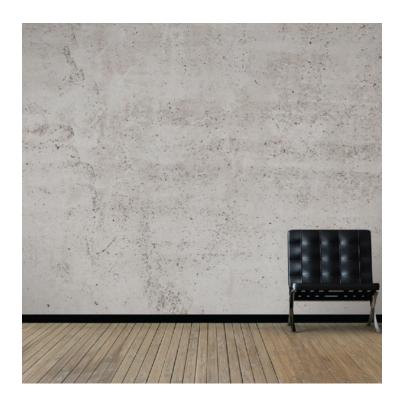

## PATTERN: Cement

COLLECTION: Industrial Part Number: IN011

We print to fit your specific wall size, therefore each order is individually priced. Each mural is broken down into panels that are approximately 48" wide. Installation is straightforward with marked, sequential panels that are easily double-cut on the wall. Please reference your project name and wall dimensions when requesting a quote.