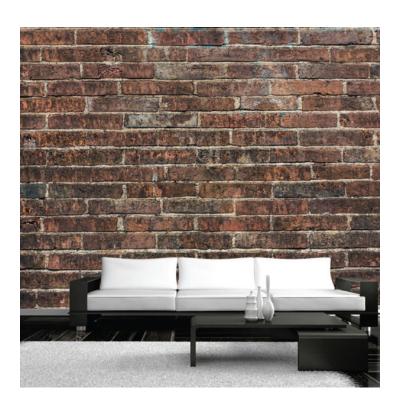

## PATTERN: Mortar

COLLECTION: Industrial

Part Number: IN009

We print to fit your specific wall size, therefore each order is individually priced. Each mural is broken down into panels that are approximately 48" wide. Installation is straightforward with marked, sequential panels that are easily double-cut on the wall. Please reference your project name and wall dimensions when requesting a quote.