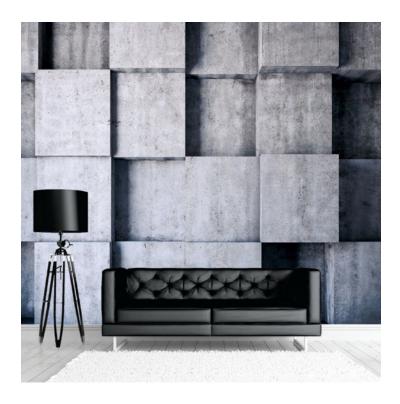

## PATTERN: Squared

COLLECTION: Industrial Part Number: IN004

We print to fit your specific wall size, therefore each order is individually priced. Each mural is broken down into panels that are approximately 48" wide. Installation is straightforward with marked, sequential panels that are easily double-cut on the wall. Please reference your project name and wall dimensions when requesting a quote.