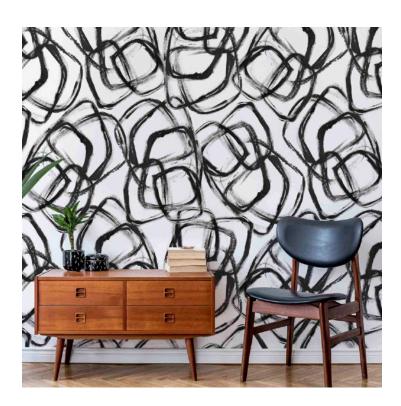

## PATTERN: Black Jack

## COLLECTION: Jenn Thatcher Collection AVAILABLE COLORWAYS

Sky - JTC011 Taupe - JTC012

We print to fit your specific wall size, therefore each order is individually priced. Each mural is broken down into panels that are approximately 48" wide. Installation is straightforward with marked, sequential panels that are easily double-cut on the wall. Please reference your project name and wall dimensions when requesting a quote.