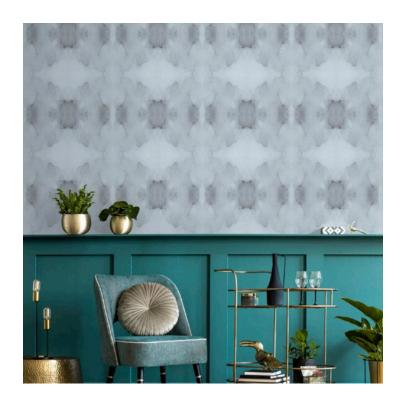

## PATTERN: Celestial

## COLLECTION: Jenn Thatcher Collection AVAILABLE COLORWAYS

Balsam - JTC013

Blush - JTC014

Moss - JTC015

Ocean - JTC016

Violet - JTC017

We print to fit your specific wall size, therefore each order is individually priced. Each mural is broken down into panels that are approximately 48" wide. Installation is straightforward with marked, sequential panels that are easily double-cut on the wall. Please reference your project name and wall dimensions when requesting a quote.

RECOMMENDED SUBSTRATE: Blanc Sisal

Material: Natural Grasscloth

Backing: Paper

Width: 36"

Class A Fire Rating

ASTM F-84

Flame Spread: 10

Smoke Development: 15