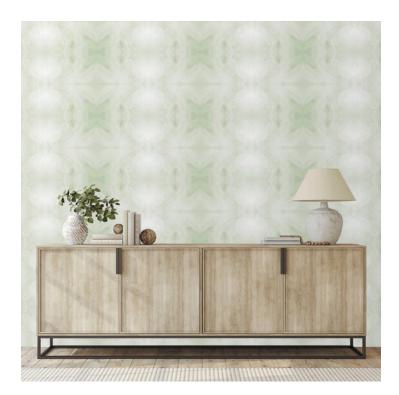

## PATTERN: Ethereal

## COLLECTION: Jenn Thatcher Collection AVAILABLE COLORWAYS

Ballet - JTC018

Celery - JTC019

Lavender - JTC020

Mist - JTC021

We print to fit your specific wall size, therefore each order is individually priced. Each mural is broken down into panels that are approximately 48" wide. Installation is straightforward with marked, sequential panels that are easily double-cut on the wall. Please reference your project name and wall dimensions when requesting a quote.

RECOMMENDED SUBSTRATE: Blanc Sisal

Material: Natural Grasscloth

Backing: Paper

Width: 36"

Class A Fire Rating

ASTM E-84

Flame Spread: 10

Smoke Development: 15