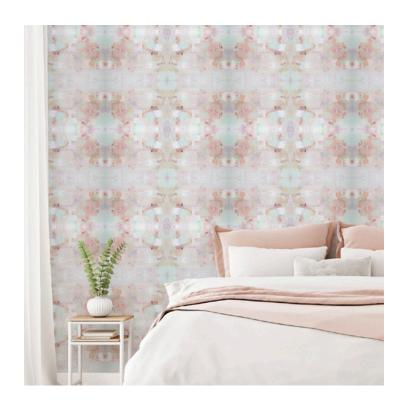

## PATTERN: Isla

## COLLECTION: Jenn Thatcher Collection AVAILABLE COLORWAYS

Antionette -JTC022

Elle - JTC023

Madeleine -JTC024

We print to fit your specific wall size, therefore each order is individually priced. Each mural is broken down into panels that are approximately 48" wide. Installation is straightforward with marked, sequential panels that are easily double-cut on the wall. Please reference your project name and wall dimensions when requesting a quote.