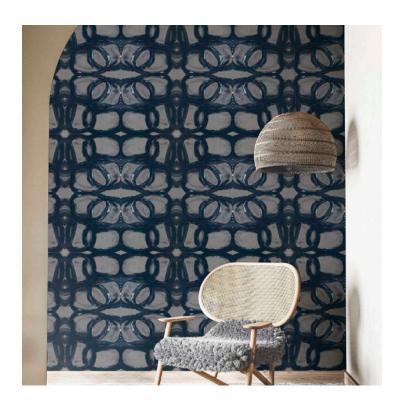

## PATTERN: Peace

## COLLECTION: Jenn Thatcher Collection AVAILABLE COLORWAYS

Blossom - JTC025

Charcoal - JTC026

Iceberg - JTC027

Navv - JTC028

Sage - JTC029

We print to fit your specific wall size, therefore each order is individually priced. Each mural is broken down into panels that are approximately 48" wide. Installation is straightforward with marked, sequential panels that are easily double-cut on the wall. Please reference your project name and wall dimensions when requesting a quote.

RECOMMENDED SUBSTRATE: Blanc Sisal

Material: Natural Grasscloth

Backing: Paper

Width: 36"

Class A Fire Rating

ASTM E-84

Flame Spread: 10

Smoke Development: 15