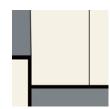

## PATTERN: Divide

COLLECTION: Lignes

AVAILABLE COLORWAYS

Black/Pewter -

Clay/Swiss - LN003-

Pewter/Swiss -LN003-3

We print to fit your specific wall size, therefore each order is individually priced. Each mural is broken down into panels that are approximately 48" wide. Installation is straightforward with marked, sequential panels that are easily double-cut on the wall. Please reference your project name and wall dimensions when requesting a quote.