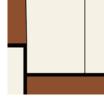

## PATTERN: Divide

COLLECTION: Lignes

AVAILABLE COLORWAYS

Black/Pewter -

Clay/Swiss - LN003-

Pewter/Swiss -LN003-3

We print to fit your specific wall size, therefore each order is individually priced. Each mural is broken down into panels that are approximately 48" wide. Installation is straightforward with marked, sequential panels that are easily double-cut on the wall. Please reference your project name and wall dimensions when requesting a quote.