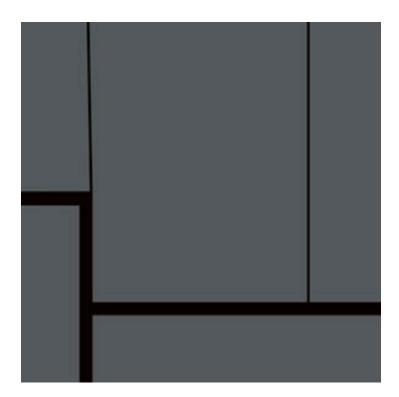

## PATTERN: Divide

COLLECTION: Lignes

AVAILABLE COLORWAYS

Black/Pewter -

Clay/Swiss - LN003-

Pewter/Swiss -LN003-3

We print to fit your specific wall size, therefore each order is individually priced. Each mural is broken down into panels that are approximately 48" wide. Installation is straightforward with marked, sequential panels that are easily double-cut on the wall. Please reference your project name and wall dimensions when requesting a quote.