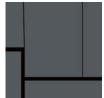

## PATTERN: Divide

COLLECTION: Lignes

AVAILABLE COLORWAYS

Black/Pewter -

Clay/Swiss - LN003-

Pewter/Swiss -LN003-3

We print to fit your specific wall size, therefore each order is individually priced. Each mural is broken down into panels that are approximately 48" wide. Installation is straightforward with marked, sequential panels that are easily double-cut on the wall. Please reference your project name and wall dimensions when requesting a quote.