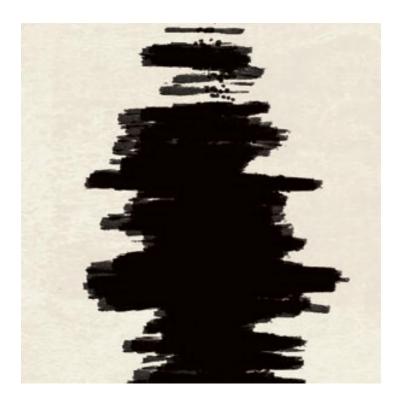

## PATTERN: Edgar

## COLLECTION: Lignes AVAILABLE COLORWAYS

Black/Swiss -LN006-1

Clay/Swiss - LN006-

Swiss/Pewter -LN006-3

Black/Pewter -LN006-4

We print to fit your specific wall size, therefore each order is individually priced. Each mural is broken down into panels that are approximately 48" wide. Installation is straightforward with marked, sequential panels that are easily double-cut on the wall. Please reference your project name and wall dimensions when requesting a quote.