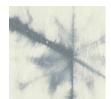

## COLLECTION: Lignes AVAILABLE COLORWAYS

Black - LN008-1

Clay - LN008-2

Pewter - LN008-3

We print to fit your specific wall size, therefore each order is individually priced. Each mural is broken down into panels that are approximately 48" wide. Installation is straightforward with marked, sequential panels that are easily double-cut on the wall. Please reference your project name and wall dimensions when requesting a quote.