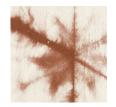

## COLLECTION: Lignes AVAILABLE COLORWAYS

Black - LN008-1

Clay - LN008-2

Pewter - LN008-3

We print to fit your specific wall size, therefore each order is individually priced. Each mural is broken down into panels that are approximately 48" wide. Installation is straightforward with marked, sequential panels that are easily double-cut on the wall. Please reference your project name and wall dimensions when requesting a quote.