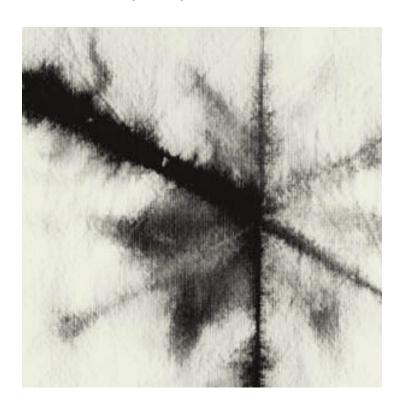

## PATTERN: Tye Dye

## COLLECTION: Lignes AVAILABLE COLORWAYS

Black - LN008-1

Clay - LN008-2

Pewter - LN008-3

We print to fit your specific wall size, therefore each order is individually priced. Each mural is broken down into panels that are approximately 48" wide. Installation is straightforward with marked, sequential panels that are easily double-cut on the wall. Please reference your project name and wall dimensions when requesting a quote.