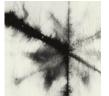

## COLLECTION: Lignes AVAILABLE COLORWAYS

Black - LN008-1

Clay - LN008-2

Pewter - LN008-3

We print to fit your specific wall size, therefore each order is individually priced. Each mural is broken down into panels that are approximately 48" wide. Installation is straightforward with marked, sequential panels that are easily double-cut on the wall. Please reference your project name and wall dimensions when requesting a quote.