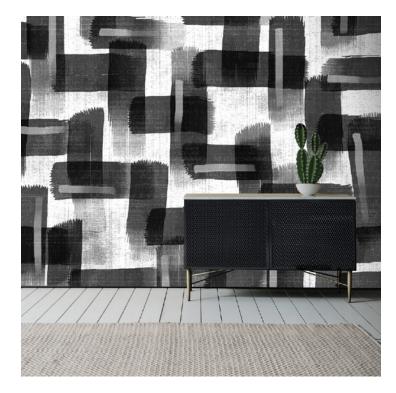

## PATTERN: Brushed

COLLECTION: Naturals

AVAILABLE COLORWAYS

Red - NS041

Violet - NS042

Blue - NS043

Black - NSO44

We print to fit your specific wall size, therefore each order is individually priced. Each mural is broken down into panels that are approximately 48" wide. Installation is straightforward with marked, sequential panels that are easily double-cut on the wall. Please reference your project name and wall dimensions when requesting a quote.