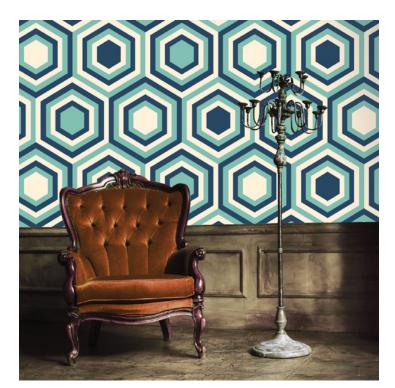

## PATTERN: Hex

## COLLECTION: Naturals AVAILABLE COLORWAYS

Blue - NS037

Aqua - NS038

Fuchsia - NS039

Orange - NS040

We print to fit your specific wall size, therefore each order is individually priced. Each mural is broken down into panels that are approximately 48" wide. Installation is straightforward with marked, sequential panels that are easily double-cut on the wall. Please reference your project name and wall dimensions when requesting a quote.