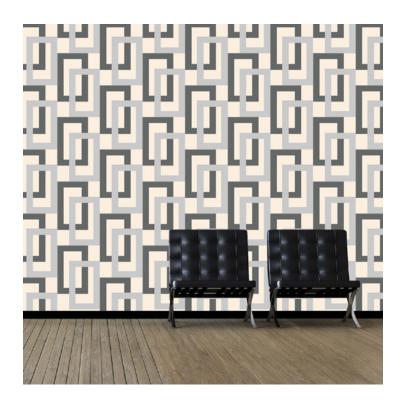

## PATTERN: Locked

COLLECTION: Naturals

AVAILABLE COLORWAYS

Platinum - NS050

Tangerine - NS051

Sapphire - NS052

We print to fit your specific wall size, therefore each order is individually priced. Each mural is broken down into panels that are approximately 48" wide. Installation is straightforward with marked, sequential panels that are easily double-cut on the wall. Please reference your project name and wall dimensions when requesting a quote.