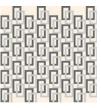

## PATTERN: Locked

COLLECTION: Naturals

AVAILABLE COLORWAYS

Platinum - NS050

Tangerine - NS051

Sapphire - NS052

We print to fit your specific wall size, therefore each order is individually priced. Each mural is broken down into panels that are approximately 48" wide. Installation is straightforward with marked, sequential panels that are easily double-cut on the wall. Please reference your project name and wall dimensions when requesting a quote.