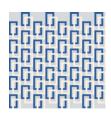

## PATTERN: Locked

COLLECTION: Naturals

AVAILABLE COLORWAYS

Platinum - NS050

Tangerine - NS051

Sapphire - NS052

We print to fit your specific wall size, therefore each order is individually priced. Each mural is broken down into panels that are approximately 48" wide. Installation is straightforward with marked, sequential panels that are easily double-cut on the wall. Please reference your project name and wall dimensions when requesting a quote.