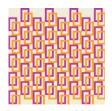

## PATTERN: Locked

COLLECTION: Naturals

AVAILABLE COLORWAYS

Platinum - NS050

Tangerine - NS051

Sapphire - NS052

We print to fit your specific wall size, therefore each order is individually priced. Each mural is broken down into panels that are approximately 48" wide. Installation is straightforward with marked, sequential panels that are easily double-cut on the wall. Please reference your project name and wall dimensions when requesting a quote.