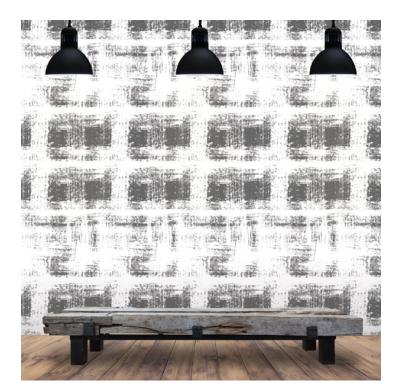

## PATTERN: Plaid

## COLLECTION: Naturals AVAILABLE COLORWAYS

Blue - NSO46

Black - NSO47

Emerald - NS048

Grey - NS049

We print to fit your specific wall size, therefore each order is individually priced. Each mural is broken down into panels that are approximately 48" wide. Installation is straightforward with marked, sequential panels that are easily double-cut on the wall. Please reference your project name and wall dimensions when requesting a quote.