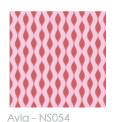

## COLLECTION: Naturals AVAILABLE COLORWAYS

Blue - NS053

Violet - NS055

We print to fit your specific wall size, therefore each order is individually priced. Each mural is broken down into panels that are approximately 48" wide. Installation is straightforward with marked, sequential panels that are easily double-cut on the wall. Please reference your project name and wall dimensions when requesting a quote.