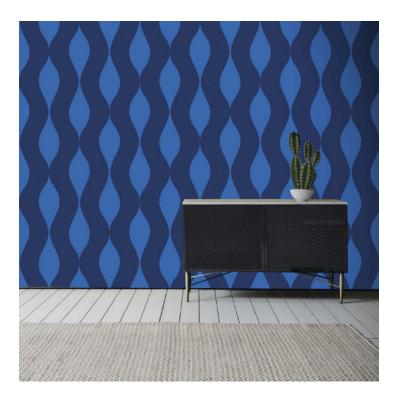

## PATTERN: Upstream

## COLLECTION: Naturals AVAILABLE COLORWAYS

Blue - NS053

Violet - NS055

We print to fit your specific wall size, therefore each order is individually priced. Each mural is broken down into panels that are approximately 48" wide. Installation is straightforward with marked, sequential panels that are easily double-cut on the wall. Please reference your project name and wall dimensions when requesting a quote.