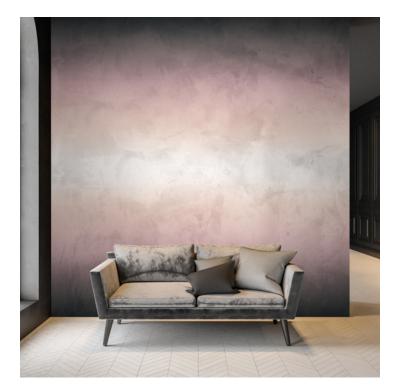

## PATTERN: Olé

## COLLECTION: Ombre & Olé AVAILABLE COLORWAYS

Slate - OL001

Seattle - OL002

Peacock - OL003

Moxie - OL004

Blush - OL005

Aurora - OL006

Midnight - OL007

We print to fit your specific wall size, therefore each order is individually priced. Each mural is broken down into panels that are approximately 48" wide. Installation is straightforward with marked, sequential panels that are easily double-cut on the wall. Please reference your project name and wall dimensions when requesting a quote.