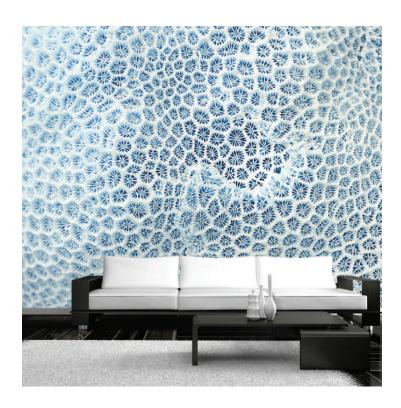

## PATTERN: Anemone

COLLECTION: Organix

Part Number: OS004

We print to fit your specific wall size, therefore each order is individually priced. Each mural is broken down into panels that are approximately 48" wide. Installation is straightforward with marked, sequential panels that are easily double-cut on the wall. Please reference your project name and wall dimensions when requesting a quote.