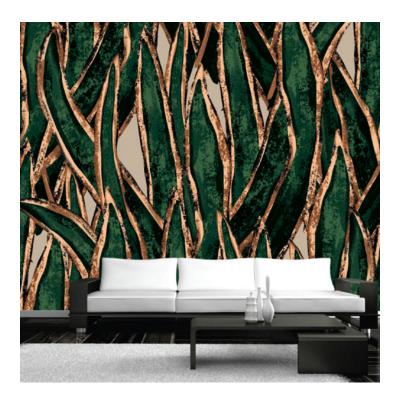

## PATTERN: Bowstring

COLLECTION: Organix Part Number: OS016

We print to fit your specific wall size, therefore each order is individually priced. Each mural is broken down into panels that are approximately 48" wide. Installation is straightforward with marked, sequential panels that are easily double-cut on the wall. Please reference your project name and wall dimensions when requesting a quote.