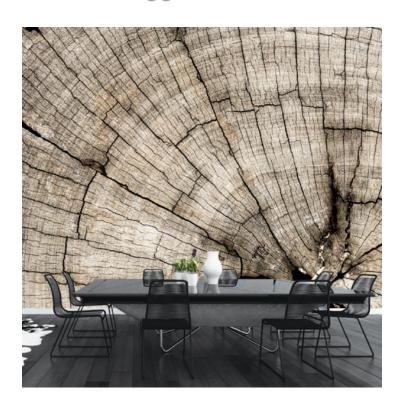

## PATTERN: Logged

COLLECTION: Organix

Part Number: OS006

We print to fit your specific wall size, therefore each order is individually priced. Each mural is broken down into panels that are approximately 48" wide. Installation is straightforward with marked, sequential panels that are easily double-cut on the wall. Please reference your project name and wall dimensions when requesting a quote.