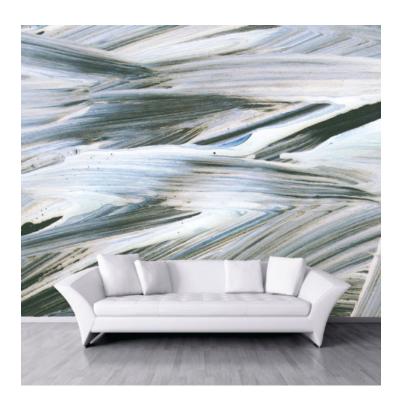

## PATTERN: Paint

COLLECTION: Organix

AVAILABLE COLORWAYS

Natural - OS010-1

Azure - OS010-2

We print to fit your specific wall size, therefore each order is individually priced. Each mural is broken down into panels that are approximately 48" wide. Installation is straightforward with marked, sequential panels that are easily double-cut on the wall. Please reference your project name and wall dimensions when requesting a quote.