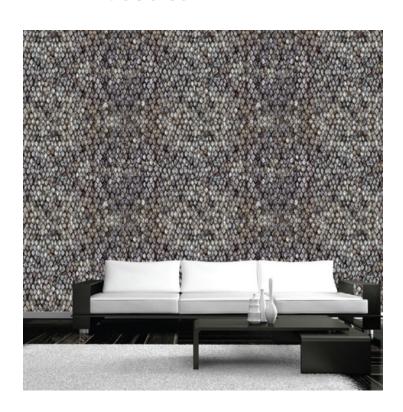

## PATTERN: Scales

COLLECTION: Organix

Part Number: OS007

We print to fit your specific wall size, therefore each order is individually priced. Each mural is broken down into panels that are approximately 48" wide. Installation is straightforward with marked, sequential panels that are easily double-cut on the wall. Please reference your project name and wall dimensions when requesting a quote.