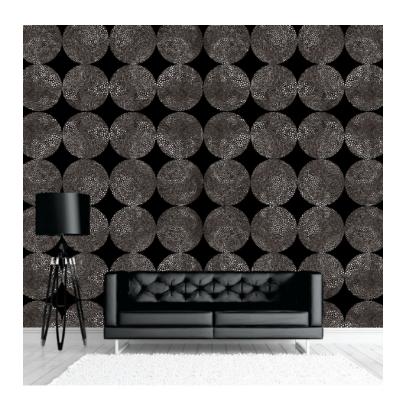

## PATTERN: Shagreen

## COLLECTION: Organix AVAILABLE COLORWAYS

Modern - OS002-4

Natural - OS002-5

Organic - OS002-6

We print to fit your specific wall size, therefore each order is individually priced. Each mural is broken down into panels that are approximately 48" wide. Installation is straightforward with marked, sequential panels that are easily double-cut on the wall. Please reference your project name and wall dimensions when requesting a quote.

RECOMMENDED SUBSTRATE: Sterling

Material: Type II Vinyl with Metallic Base

Backing: Non-Woven

Total Weight: 20 oz. per linear yard

Width: 54"

Class A Fire Rating

ASTM E-84

NFPA 101 Life Safety Code